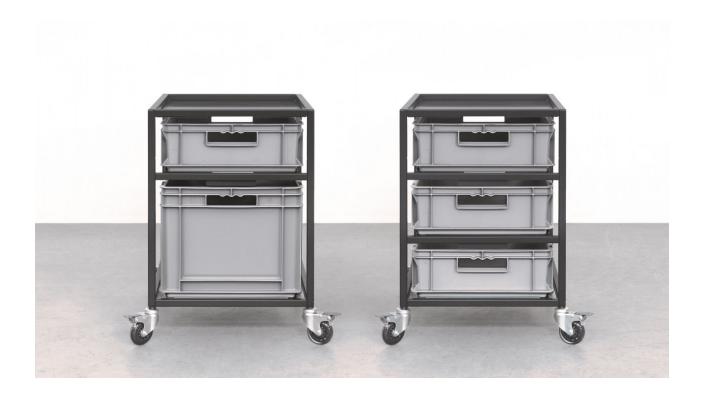

## **Tool Cart Low 2013**

Trolley made of steel with industrial plastic boxes guided in rails and held in open inclined position by tilt stops above
Dimensions cm: overall 46 wide x 60 deep x 66 high Colors: frame slate gray RAL 7015; boxes dusty gray

## A with 2 boxes

Dimensions cm: upper box low 40 wide x 60 deep x 14 high; lower box high 40 wide x 60 deep x 32 high

## B with 3 boxes

Dimensions cm: all boxes low 40 wide x 60 deep x 14 high

nage not found or type unknown

Produced and distributed by

Schellmann Furniture, Ainmillerstraße 25 D-80801 Munich tel +49 89 38666080 jb@schellmannart.com